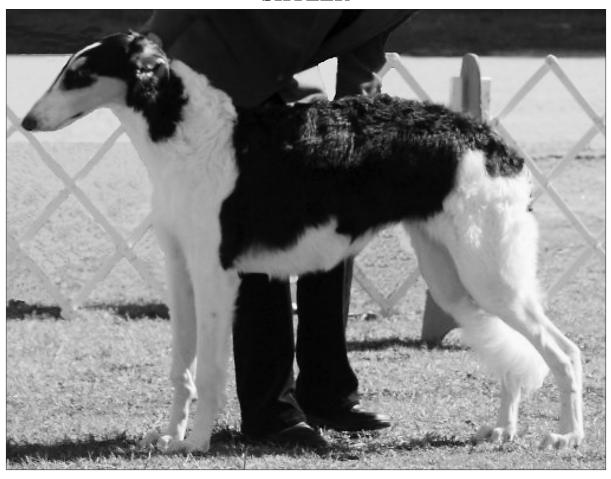

"Tevi", pictured at 6 months, is definitely his father's son-in his looks, substance, movement and personality. We have high hopes that he will follow in his father's Best of Breed wins and group placing footsteps. These puppies represent my 20+ years in the breed and continue the Khanzade tradition. Photo by Colleen Allen.